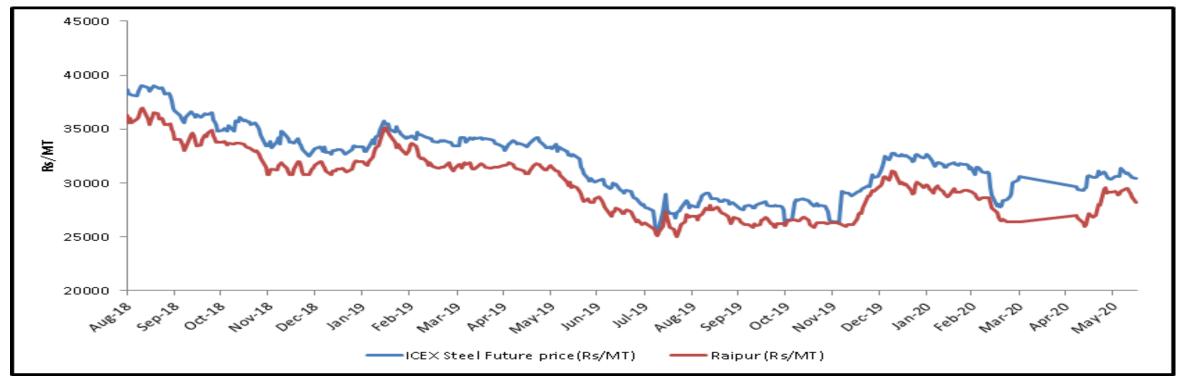

## **Steel spot and future price graphs (BILLET)**

| Correlation Table - (Billet) |                                                  |
|------------------------------|--------------------------------------------------|
| Name of Location             | Correlation of spot price with ICEX Future price |
| Ahmedabad                    | 95.78%                                           |
| Bhavnagar                    | 95.89%                                           |
| Chennai                      | 95.66%                                           |
| Durgapur                     | 97.56%                                           |
| Goa                          | 95.72%                                           |
| Hyderabad                    | 97.27%                                           |
| Jalna                        | 96.23%                                           |
| Jharsugda                    | 97.99%                                           |
| Kolkata                      | 97.73%                                           |
| Mandi Gobindgarh             | 98.12%                                           |
| Mumbai                       | 95.56%                                           |
| Raigarh                      | 97.43%                                           |
| Raipur                       | 97.38%                                           |
| Rourkela                     | 97.80%                                           |

Since Nationwide lockdown due to COVID-19 pandemic, prices are not available from April 01, 2020 to May 07, 2020.