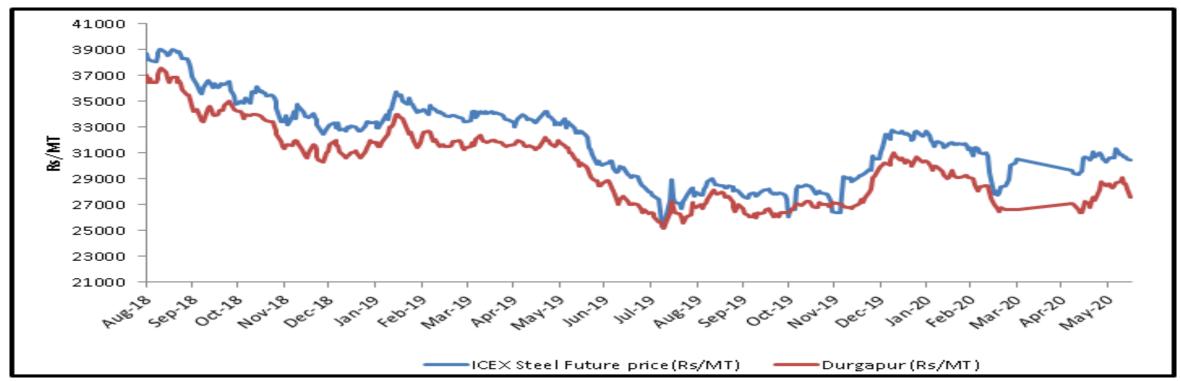

## **Steel spot and future price graphs (BILLET)**

| Correlation Table - (Billet) |                                                  |
|------------------------------|--------------------------------------------------|
| Name of Location             | Correlation of spot price with ICEX Future price |
| Ahmedabad                    | 95.78%                                           |
| Bhavnagar                    | 95.89%                                           |
| Chennai                      | 95.66%                                           |
| Durgapur                     | 97.56%                                           |
| Goa                          | 95.72%                                           |
| Hyderabad                    | 97.27%                                           |
| Jalna                        | 96.23%                                           |
| Jharsugda                    | 97.99%                                           |
| Kolkata                      | 97.73%                                           |
| Mandi Gobindgarh             | 98.12%                                           |
| Mumbai                       | 95.56%                                           |
| Raigarh                      | 97.43%                                           |
| Raipur                       | 97.38%                                           |
| Rourkela                     | 97.80%                                           |

Since Nationwide lockdown due to COVID-19 pandemic, prices are not available from April 01, 2020 to May 07, 2020.