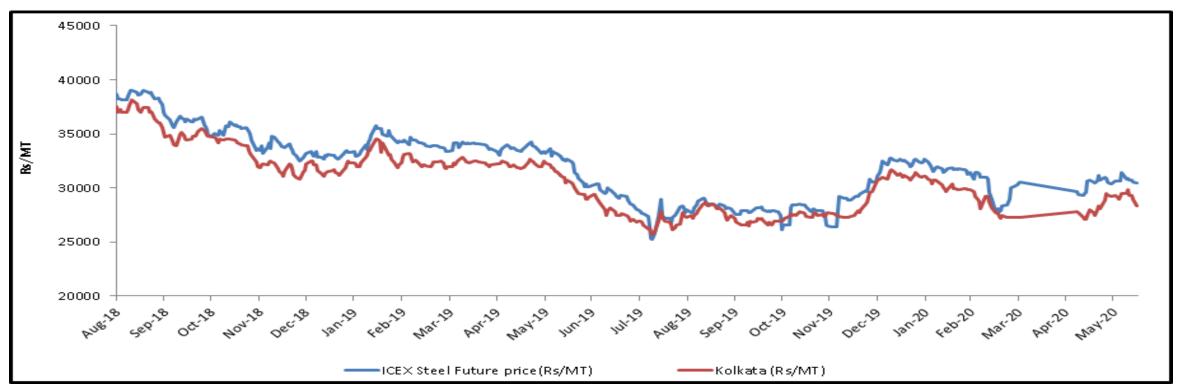

## **Steel spot and future price graphs (BILLET)**

| Correlation Table - (Billet) |                                                  |
|------------------------------|--------------------------------------------------|
| Name of Location             | Correlation of spot price with ICEX Future price |
| Ahmedabad                    | 95.78%                                           |
| Bhavnagar                    | 95.89%                                           |
| Chennai                      | 95.66%                                           |
| Durgapur                     | 97.56%                                           |
| Goa                          | 95.72%                                           |
| Hyderabad                    | 97.27%                                           |
| Jalna                        | 96.23%                                           |
| Jharsugda                    | 97.99%                                           |
| Kolkata                      | 97.73%                                           |
| Mandi Gobindgarh             | 98.12%                                           |
| Mumbai                       | 95.56%                                           |
| Raigarh                      | 97.43%                                           |
| Raipur                       | 97.38%                                           |
| Rourkela                     | 97.80%                                           |

Since Nationwide lockdown due to COVID-19 pandemic, prices are not available from April 01, 2020 to May 07, 2020.