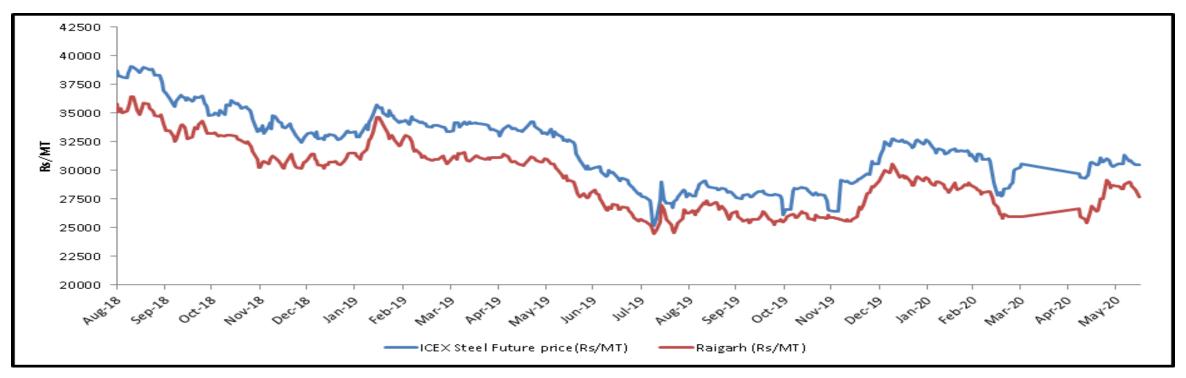

## **Steel spot and future price graphs (BILLET)**

| Correlation Table - (Billet) |                                                  |
|------------------------------|--------------------------------------------------|
| Name of Location             | Correlation of spot price with ICEX Future price |
| Ahmedabad                    | 95.78%                                           |
| Bhavnagar                    | 95.89%                                           |
| Chennai                      | 95.66%                                           |
| Durgapur                     | 97.56%                                           |
| Goa                          | 95.72%                                           |
| Hyderabad                    | 97.27%                                           |
| Jalna                        | 96.23%                                           |
| Jharsugda                    | 97.99%                                           |
| Kolkata                      | 97.73%                                           |
| Mandi Gobindgarh             | 98.12%                                           |
| Mumbai                       | 95.56%                                           |
| Raigarh                      | 97.43%                                           |
| Raipur                       | 97.38%                                           |
| Rourkela                     | 97.80%                                           |

Since Nationwide lockdown due to COVID-19 pandemic, prices are not available from April 01, 2020 to May 07, 2020.