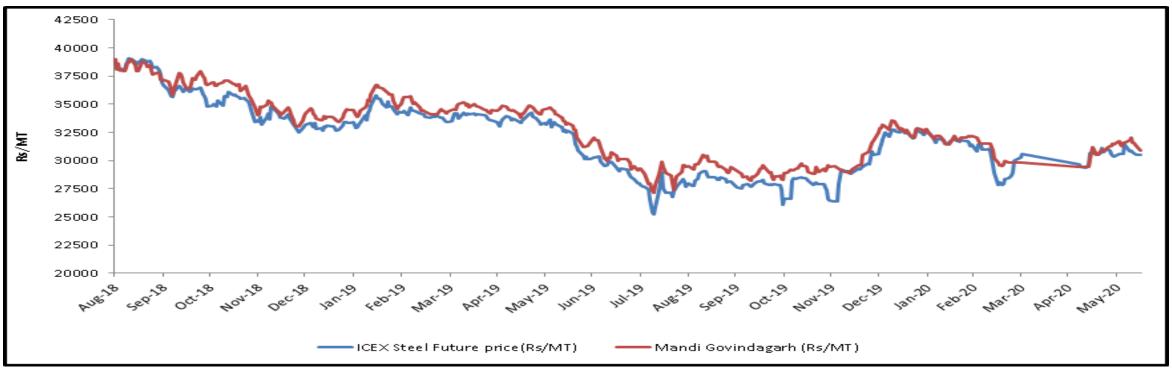

## **Steel spot and future price graphs (BILLET)**

| Correlation Table - (Billet) |                                                  |
|------------------------------|--------------------------------------------------|
| Name of Location             | Correlation of spot price with ICEX Future price |
| Ahmedabad                    | 95.78%                                           |
| Bhavnagar                    | 95.89%                                           |
| Chennai                      | 95.66%                                           |
| Durgapur                     | 97.56%                                           |
| Goa                          | 95.72%                                           |
| Hyderabad                    | 97.27%                                           |
| Jalna                        | 96.23%                                           |
| Jharsugda                    | 97.99%                                           |
| Kolkata                      | 97.73%                                           |
| Mandi Gobindgarh             | 98.12%                                           |
| Mumbai                       | 95.56%                                           |
| Raigarh                      | 97.43%                                           |
| Raipur                       | 97.38%                                           |
| Rourkela                     | 97.80%                                           |

Since Nationwide lockdown due to COVID-19 pandemic, prices are not available from April 01, 2020 to May 07, 2020.