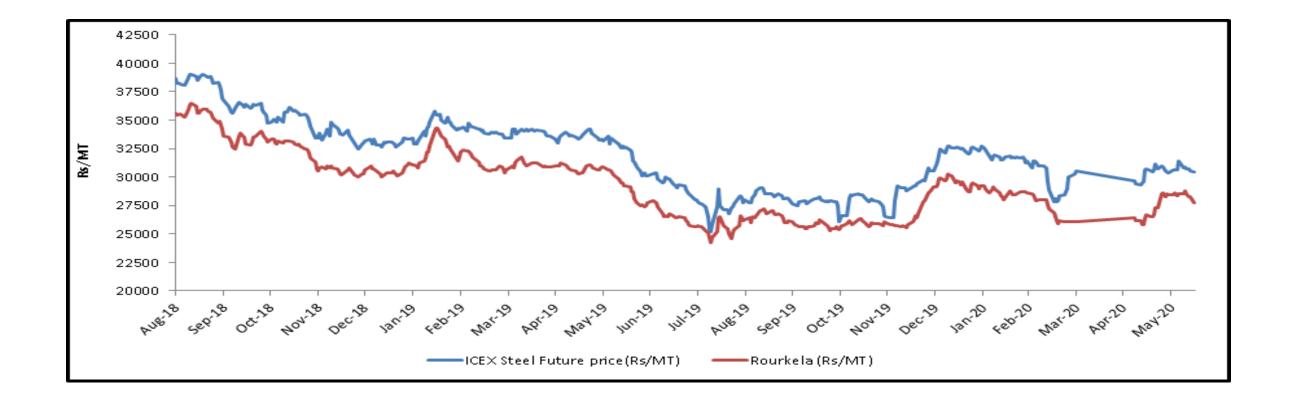

## **Steel spot and future price graphs (BILLET)**

| Correlation Table - (Billet) |                                                  |
|------------------------------|--------------------------------------------------|
| Name of Location             | Correlation of spot price with ICEX Future price |
| Ahmedabad                    | 95.78%                                           |
| Bhavnagar                    | 95.89%                                           |
| Chennai                      | 95.66%                                           |
| Durgapur                     | 97.56%                                           |
| Goa                          | 95.72%                                           |
| Hyderabad                    | 97.27%                                           |
| Jalna                        | 96.23%                                           |
| Jharsugda                    | 97.99%                                           |
| Kolkata                      | 97.73%                                           |
| Mandi Gobindgarh             | 98.12%                                           |
| Mumbai                       | 95.56%                                           |
| Raigarh                      | 97.43%                                           |
| Raipur                       | 97.38%                                           |
| Rourkela                     | 97.80%                                           |