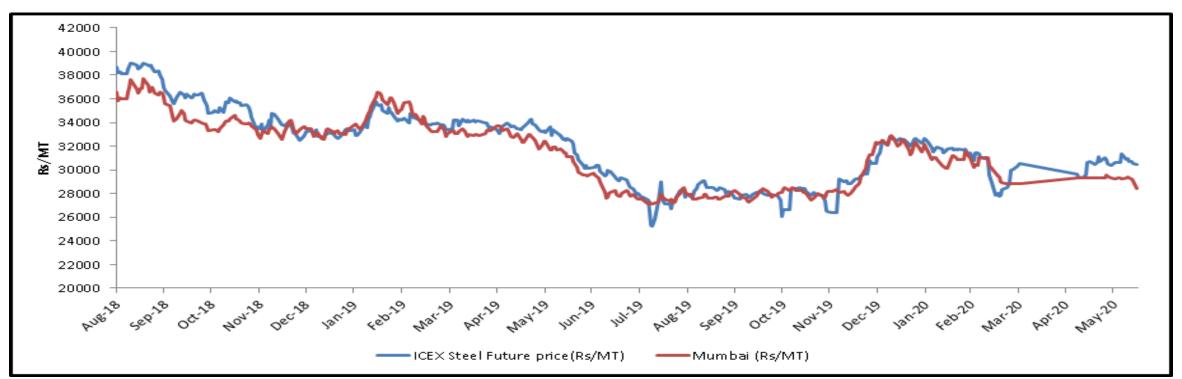

## **Steel spot and future price graphs (BILLET)**

| Correlation Table - (Billet) |                                                  |
|------------------------------|--------------------------------------------------|
| Name of Location             | Correlation of spot price with ICEX Future price |
| Ahmedabad                    | 95.78%                                           |
| Bhavnagar                    | 95.89%                                           |
| Chennai                      | 95.66%                                           |
| Durgapur                     | 97.56%                                           |
| Goa                          | 95.72%                                           |
| Hyderabad                    | 97.27%                                           |
| Jalna                        | 96.23%                                           |
| Jharsugda                    | 97.99%                                           |
| Kolkata                      | 97.73%                                           |
| Mandi Gobindgarh             | 98.12%                                           |
| Mumbai                       | 95.56%                                           |
| Raigarh                      | 97.43%                                           |
| Raipur                       | 97.38%                                           |
| Rourkela                     | 97.80%                                           |

Since Nationwide lockdown due to COVID-19 pandemic, prices are not available from April 01, 2020 to May 07, 2020.