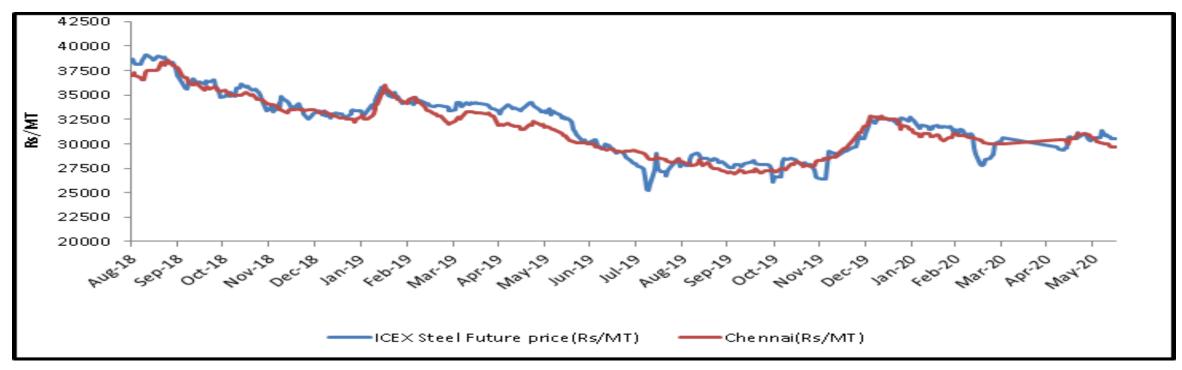

## **Steel spot and future price graphs (BILLET)**

| Correlation Table - (Billet) |                                                  |
|------------------------------|--------------------------------------------------|
| Name of Location             | Correlation of spot price with ICEX Future price |
| Ahmedabad                    | 95.78%                                           |
| Bhavnagar                    | 95.89%                                           |
| Chennai                      | 95.66%                                           |
| Durgapur                     | 97.56%                                           |
| Goa                          | 95.72%                                           |
| Hyderabad                    | 97.27%                                           |
| Jalna                        | 96.23%                                           |
| Jharsugda                    | 97.99%                                           |
| Kolkata                      | 97.73%                                           |
| Mandi Gobindgarh             | 98.12%                                           |
| Mumbai                       | 95.56%                                           |
| Raigarh                      | 97.43%                                           |
| Raipur                       | 97.38%                                           |
| Rourkela                     | 97.80%                                           |

Since Nationwide lockdown due to COVID-19 pandemic, prices are not available from April 01, 2020 to May 07, 2020.