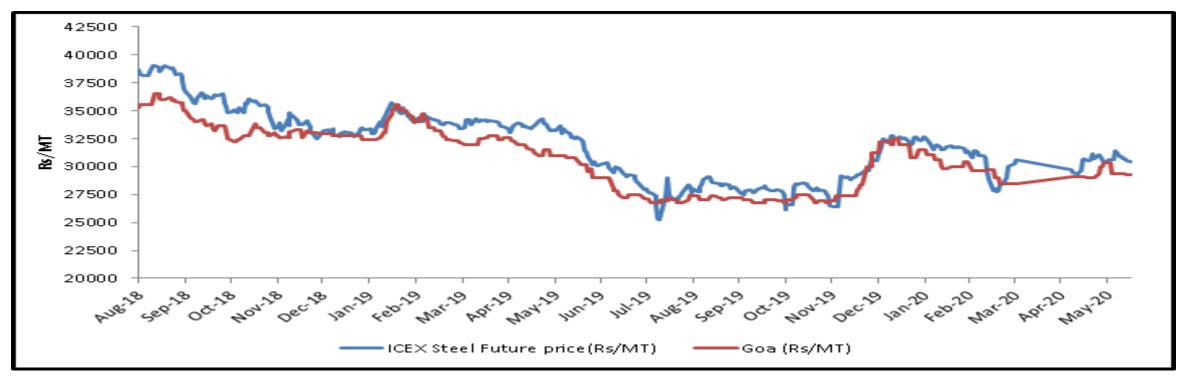

## **Steel spot and future price graphs (BILLET)**

| Correlation Table - (Billet) |                                                  |
|------------------------------|--------------------------------------------------|
| Name of Location             | Correlation of spot price with ICEX Future price |
| Ahmedabad                    | 95.78%                                           |
| Bhavnagar                    | 95.89%                                           |
| Chennai                      | 95.66%                                           |
| Durgapur                     | 97.56%                                           |
| Goa                          | 95.72%                                           |
| Hyderabad                    | 97.27%                                           |
| Jalna                        | 96.23%                                           |
| Jharsugda                    | 97.99%                                           |
| Kolkata                      | 97.73%                                           |
| Mandi Gobindgarh             | 98.12%                                           |
| Mumbai                       | 95.56%                                           |
| Raigarh                      | 97.43%                                           |
| Raipur                       | 97.38%                                           |
| Rourkela                     | 97.80%                                           |

Since Nationwide lockdown due to COVID-19 pandemic, prices are not available from April 01, 2020 to May 07, 2020.