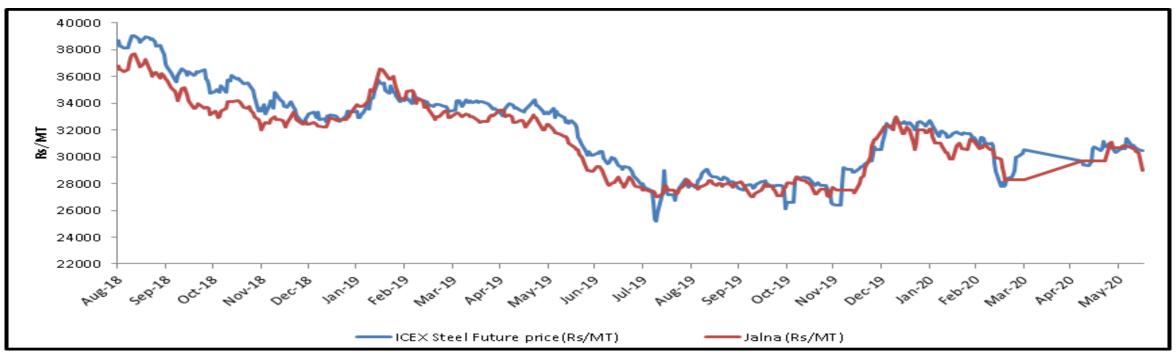

## **Steel spot and future price graphs (BILLET)**

| Correlation Table - (Billet) |                                                  |
|------------------------------|--------------------------------------------------|
| Name of Location             | Correlation of spot price with ICEX Future price |
| Ahmedabad                    | 95.78%                                           |
| Bhavnagar                    | 95.89%                                           |
| Chennai                      | 95.66%                                           |
| Durgapur                     | 97.56%                                           |
| Goa                          | 95.72%                                           |
| Hyderabad                    | 97.27%                                           |
| Jalna                        | 96.23%                                           |
| Jharsugda                    | 97.99%                                           |
| Kolkata                      | 97.73%                                           |
| Mandi Gobindgarh             | 98.12%                                           |
| Mumbai                       | 95.56%                                           |
| Raigarh                      | 97.43%                                           |
| Raipur                       | 97.38%                                           |
| Rourkela                     | 97.80%                                           |

Since Nationwide lockdown due to COVID-19 pandemic, prices are not available from April 01, 2020 to May 07, 2020.