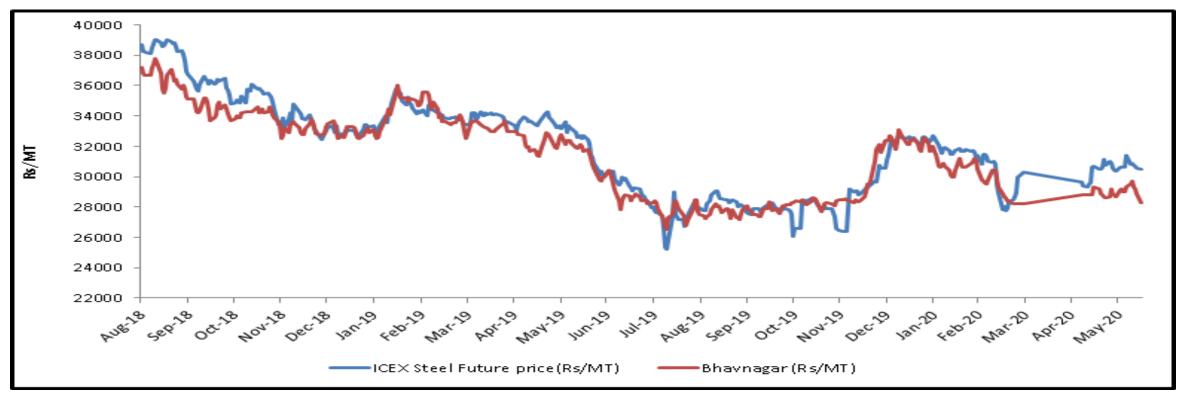

## **Steel spot and future price graphs (BILLET)**

| Correlation Table - (Billet) |                                                  |
|------------------------------|--------------------------------------------------|
| Name of Location             | Correlation of spot price with ICEX Future price |
| Ahmedabad                    | 95.78%                                           |
| Bhavnagar                    | 95.89%                                           |
| Chennai                      | 95.66%                                           |
| Durgapur                     | 97.56%                                           |
| Goa                          | 95.72%                                           |
| Hyderabad                    | 97.27%                                           |
| Jalna                        | 96.23%                                           |
| Jharsugda                    | 97.99%                                           |
| Kolkata                      | 97.73%                                           |
| Mandi Gobindgarh             | 98.12%                                           |
| Mumbai                       | 95.56%                                           |
| Raigarh                      | 97.43%                                           |
| Raipur                       | 97.38%                                           |
| Rourkela                     | 97.80%                                           |

Since Nationwide lockdown due to COVID-19 pandemic, prices are not available from April 01, 2020 to May 07, 2020.