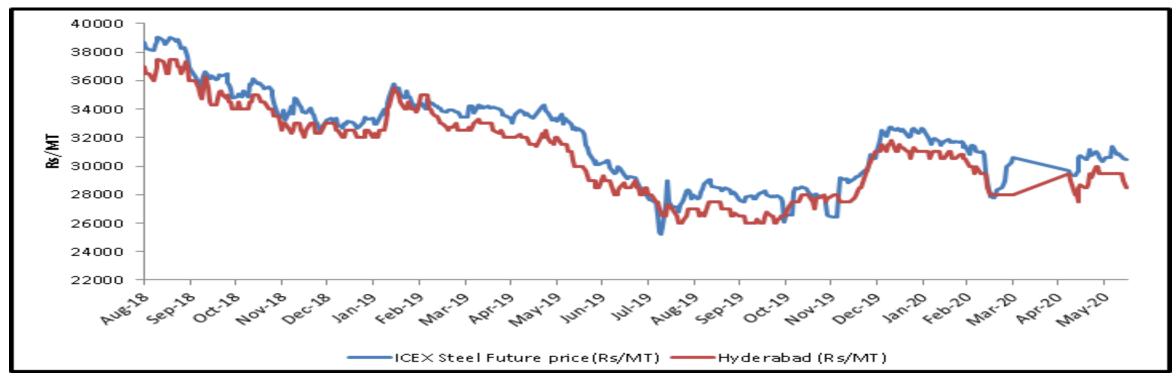

## **Steel spot and future price graphs (BILLET)**

| Correlation Table - (Billet) |                                                  |
|------------------------------|--------------------------------------------------|
| Name of Location             | Correlation of spot price with ICEX Future price |
| Ahmedabad                    | 95.78%                                           |
| Bhavnagar                    | 95.89%                                           |
| Chennai                      | 95.66%                                           |
| Durgapur                     | 97.56%                                           |
| Goa                          | 95.72%                                           |
| Hyderabad                    | 97.27%                                           |
| Jalna                        | 96.23%                                           |
| Jharsugda                    | 97.99%                                           |
| Kolkata                      | 97.73%                                           |
| Mandi Gobindgarh             | 98.12%                                           |
| Mumbai                       | 95.56%                                           |
| Raigarh                      | 97.43%                                           |
| Raipur                       | 97.38%                                           |
| Rourkela                     | 97.80%                                           |

Since Nationwide lockdown due to COVID-19 pandemic, prices are not available from April 01, 2020 to May 07, 2020.