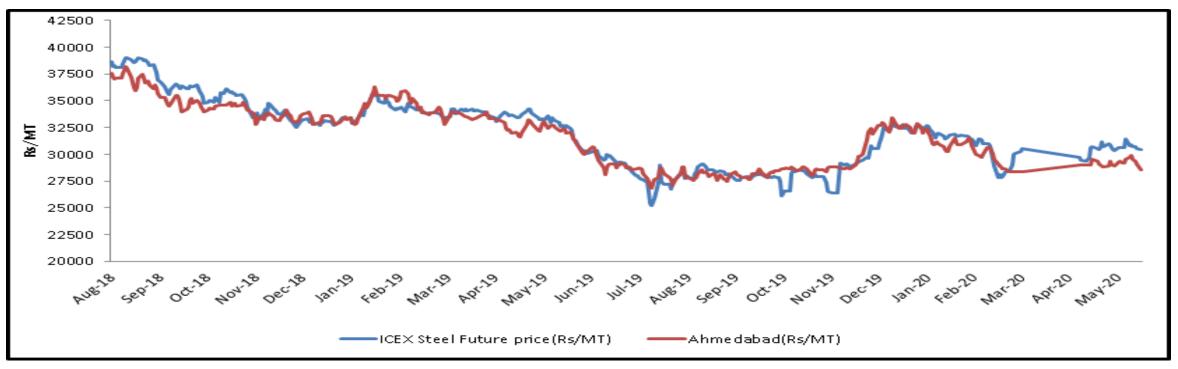

## **Steel spot and future price graphs (BILLET)**

| Correlation Table - (Billet) |                                                  |
|------------------------------|--------------------------------------------------|
| Name of Location             | Correlation of spot price with ICEX Future price |
| Ahmedabad                    | 95.78%                                           |
| Bhavnagar                    | 95.89%                                           |
| Chennai                      | 95.66%                                           |
| Durgapur                     | 97.56%                                           |
| Goa                          | 95.72%                                           |
| Hyderabad                    | 97.27%                                           |
| Jalna                        | 96.23%                                           |
| Jharsugda                    | 97.99%                                           |
| Kolkata                      | 97.73%                                           |
| Mandi Gobindgarh             | 98.12%                                           |
| Mumbai                       | 95.56%                                           |
| Raigarh                      | 97.43%                                           |
| Raipur                       | 97.38%                                           |
| Rourkela                     | 97.80%                                           |

Since Nationwide lockdown due to COVID-19 pandemic, prices are not available from April 01, 2020 to May 07, 2020.