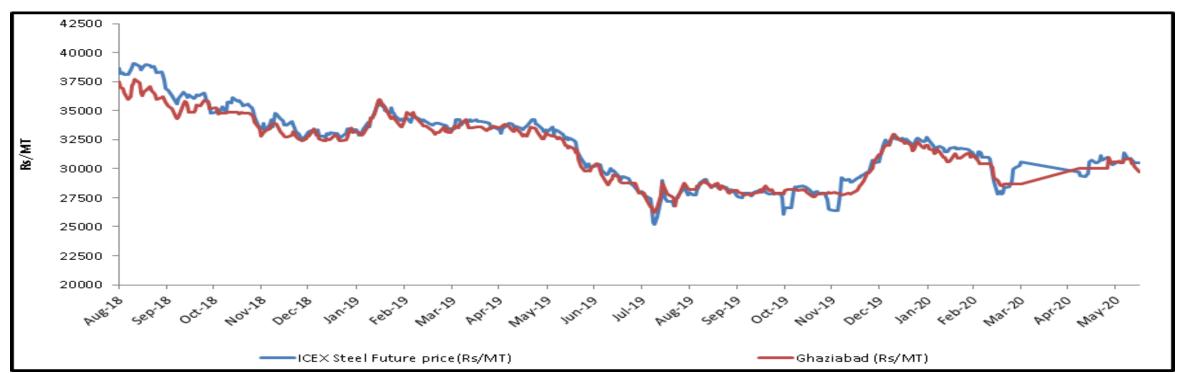

## **Steel spot and future price graphs (INGOT)**

| Correlation Table |                                                          |
|-------------------|----------------------------------------------------------|
| Name of Location  | Correlation of spot (INGOT) price with ICEX Future price |
| Ahmedabad         | 95.91%                                                   |
| Chennai           | 95.87%                                                   |
| Durgapur          | 97.21%                                                   |
| Ghaziabad         | 98.34%                                                   |
| Goa               | 95.71%                                                   |
| Hyderabad         | 97.25%                                                   |
| Jaipur            | 97.90%                                                   |
| Kolkata           | 97.34%                                                   |
| Ludhiana          | 97.94%                                                   |
| Mandi Gobindgarh  | 98.20%                                                   |
| Mumbai            | 95.47%                                                   |
| Muzaffarnagar     | 98.13%                                                   |
| Raigarh           | 97.64%                                                   |
| Raipur            | 97.50%                                                   |
| Rourkela          | 97.83%                                                   |

Since Nationwide lockdown due to COVID-19 pandemic, prices are not available from April 01, 2020 to May 07, 2020.