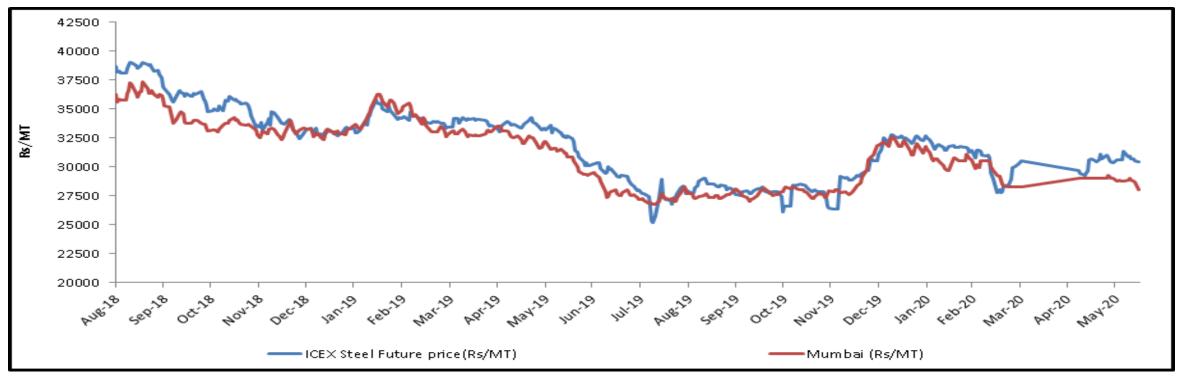

## **Steel spot and future price graphs (INGOT)**

| Correlation Table |                                                          |
|-------------------|----------------------------------------------------------|
| Name of Location  | Correlation of spot (INGOT) price with ICEX Future price |
| Ahmedabad         | 95.91%                                                   |
| Chennai           | 95.87%                                                   |
| Durgapur          | 97.21%                                                   |
| Ghaziabad         | 98.34%                                                   |
| Goa               | 95.71%                                                   |
| Hyderabad         | 97.25%                                                   |
| Jaipur            | 97.90%                                                   |
| Kolkata           | 97.34%                                                   |
| Ludhiana          | 97.94%                                                   |
| Mandi Gobindgarh  | 98.20%                                                   |
| Mumbai            | 95.47%                                                   |
| Muzaffarnagar     | 98.13%                                                   |
| Raigarh           | 97.64%                                                   |
| Raipur            | 97.50%                                                   |
| Rourkela          | 97.83%                                                   |

Since Nationwide lockdown due to COVID-19 pandemic, prices are not available from April 01, 2020 to May 07, 2020.