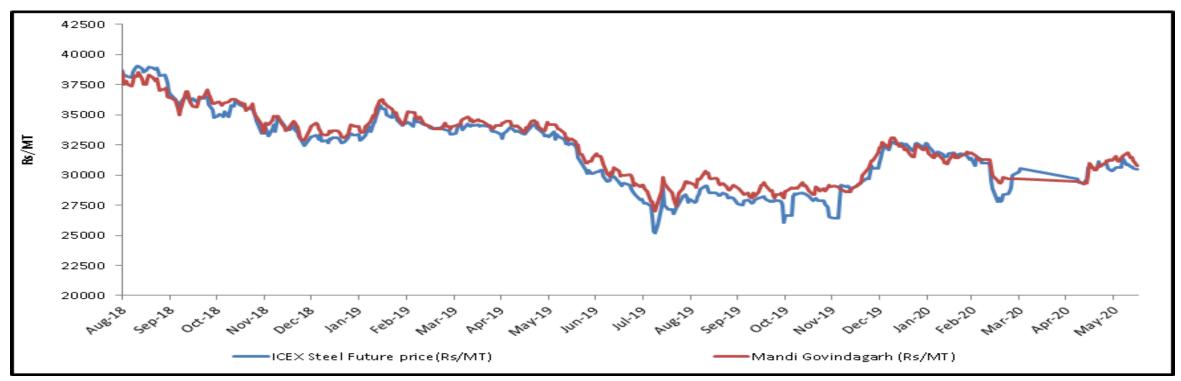

## **Steel spot and future price graphs (INGOT)**

| Correlation Table |                                                          |
|-------------------|----------------------------------------------------------|
| Name of Location  | Correlation of spot (INGOT) price with ICEX Future price |
| Ahmedabad         | 95.91%                                                   |
| Chennai           | 95.87%                                                   |
| Durgapur          | 97.21%                                                   |
| Ghaziabad         | 98.34%                                                   |
| Goa               | 95.71%                                                   |
| Hyderabad         | 97.25%                                                   |
| Jaipur            | 97.90%                                                   |
| Kolkata           | 97.34%                                                   |
| Ludhiana          | 97.94%                                                   |
| Mandi Gobindgarh  | 98.20%                                                   |
| Mumbai            | 95.47%                                                   |
| Muzaffarnagar     | 98.13%                                                   |
| Raigarh           | 97.64%                                                   |
| Raipur            | 97.50%                                                   |
| Rourkela          | 97.83%                                                   |

Since Nationwide lockdown due to COVID-19 pandemic, prices are not available from April 01, 2020 to May 07, 2020.