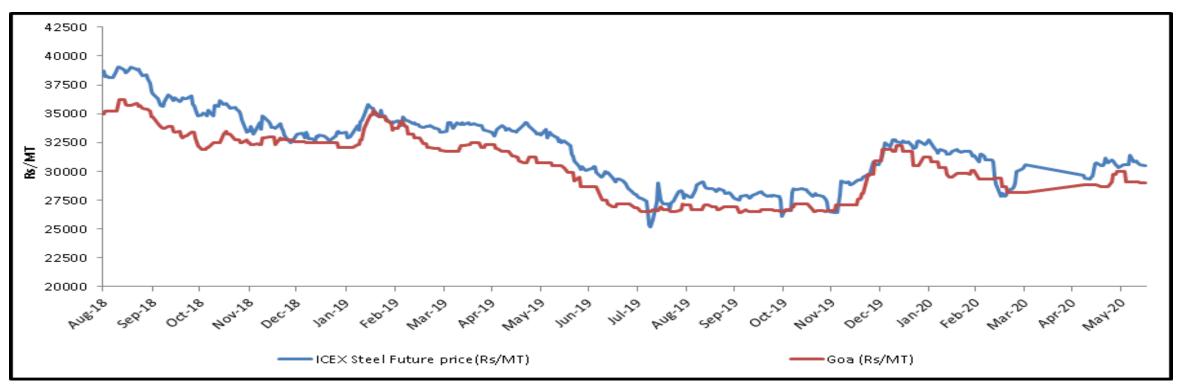

## **Steel spot and future price graphs (INGOT)**

| Correlation Table |                                                          |
|-------------------|----------------------------------------------------------|
| Name of Location  | Correlation of spot (INGOT) price with ICEX Future price |
| Ahmedabad         | 95.91%                                                   |
| Chennai           | 95.87%                                                   |
| Durgapur          | 97.21%                                                   |
| Ghaziabad         | 98.34%                                                   |
| Goa               | 95.71%                                                   |
| Hyderabad         | 97.25%                                                   |
| Jaipur            | 97.90%                                                   |
| Kolkata           | 97.34%                                                   |
| Ludhiana          | 97.94%                                                   |
| Mandi Gobindgarh  | 98.20%                                                   |
| Mumbai            | 95.47%                                                   |
| Muzaffarnagar     | 98.13%                                                   |
| Raigarh           | 97.64%                                                   |
| Raipur            | 97.50%                                                   |
| Rourkela          | 97.83%                                                   |

Since Nationwide lockdown due to COVID-19 pandemic, prices are not available from April 01, 2020 to May 07, 2020.