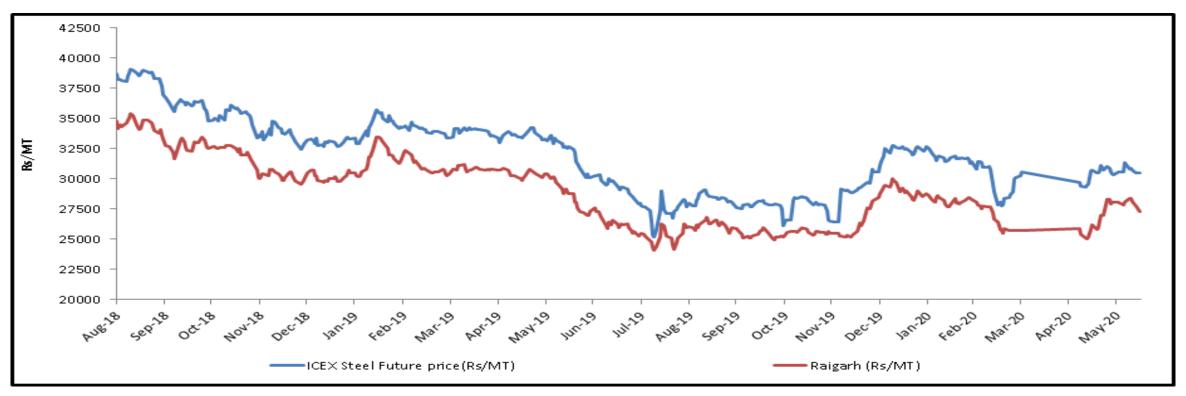

## **Steel spot and future price graphs (INGOT)**

| Correlation Table |                                                          |
|-------------------|----------------------------------------------------------|
| Name of Location  | Correlation of spot (INGOT) price with ICEX Future price |
| Ahmedabad         | 95.91%                                                   |
| Chennai           | 95.87%                                                   |
| Durgapur          | 97.21%                                                   |
| Ghaziabad         | 98.34%                                                   |
| Goa               | 95.71%                                                   |
| Hyderabad         | 97.25%                                                   |
| Jaipur            | 97.90%                                                   |
| Kolkata           | 97.34%                                                   |
| Ludhiana          | 97.94%                                                   |
| Mandi Gobindgarh  | 98.20%                                                   |
| Mumbai            | 95.47%                                                   |
| Muzaffarnagar     | 98.13%                                                   |
| Raigarh           | 97.64%                                                   |
| Raipur            | 97.50%                                                   |
| Rourkela          | 97.83%                                                   |

Since Nationwide lockdown due to COVID-19 pandemic, prices are not available from April 01, 2020 to May 07, 2020.