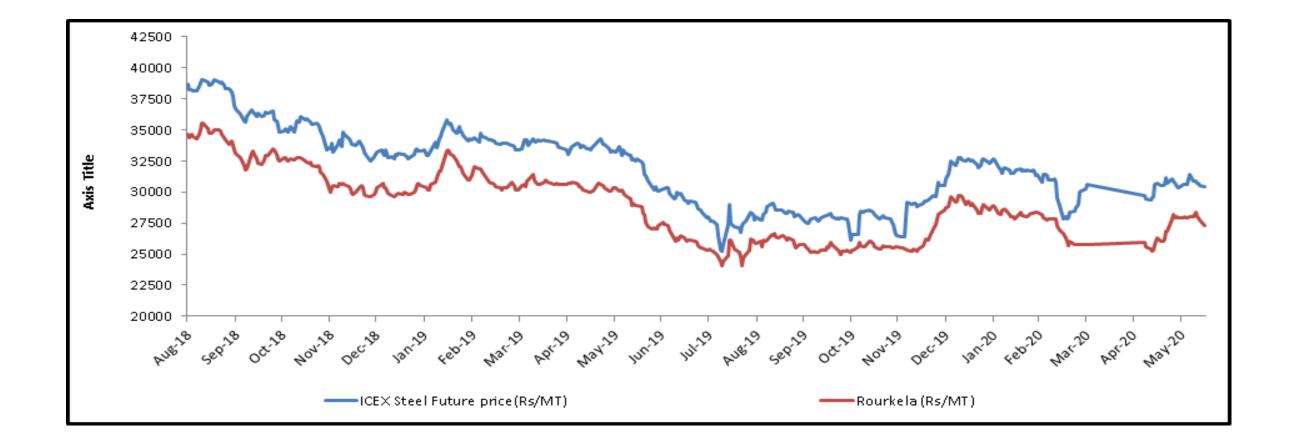

## **Steel spot and future price graphs (INGOT)**

| Correlation Table |                                                          |
|-------------------|----------------------------------------------------------|
| Name of Location  | Correlation of spot (INGOT) price with ICEX Future price |
| Ahmedabad         | 95.91%                                                   |
| Chennai           | 95.87%                                                   |
| Durgapur          | 97.21%                                                   |
| Ghaziabad         | 98.34%                                                   |
| Goa               | 95.71%                                                   |
| Hyderabad         | 97.25%                                                   |
| Jaipur            | 97.90%                                                   |
| Kolkata           | 97.34%                                                   |
| Ludhiana          | 97.94%                                                   |
| Mandi Gobindgarh  | 98.20%                                                   |
| Mumbai            | 95.47%                                                   |
| Muzaffarnagar     | 98.13%                                                   |
| Raigarh           | 97.64%                                                   |
| Raipur            | 97.50%                                                   |
| Rourkela          | 97.83%                                                   |