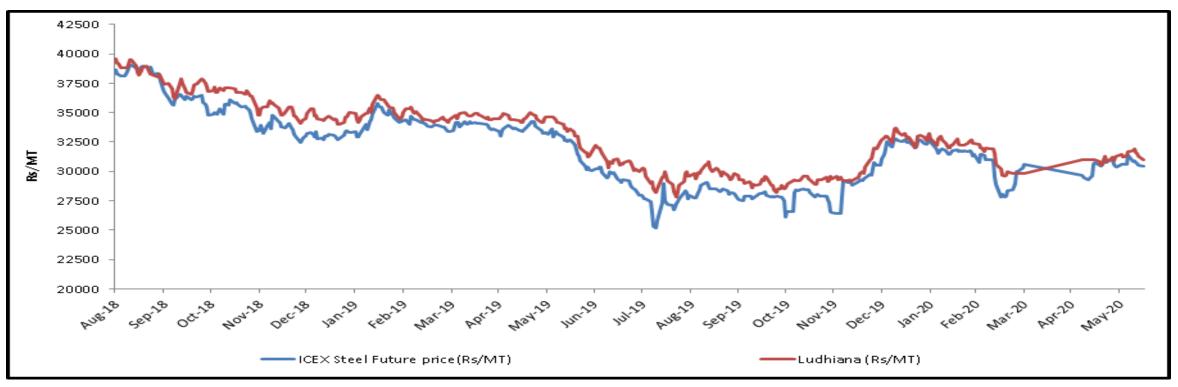

## **Steel spot and future price graphs (INGOT)**

| Correlation Table |                                                          |
|-------------------|----------------------------------------------------------|
| Name of Location  | Correlation of spot (INGOT) price with ICEX Future price |
| Ahmedabad         | 95.91%                                                   |
| Chennai           | 95.87%                                                   |
| Durgapur          | 97.21%                                                   |
| Ghaziabad         | 98.34%                                                   |
| Goa               | 95.71%                                                   |
| Hyderabad         | 97.25%                                                   |
| Jaipur            | 97.90%                                                   |
| Kolkata           | 97.34%                                                   |
| Ludhiana          | 97.94%                                                   |
| Mandi Gobindgarh  | 98.20%                                                   |
| Mumbai            | 95.47%                                                   |
| Muzaffarnagar     | 98.13%                                                   |
| Raigarh           | 97.64%                                                   |
| Raipur            | 97.50%                                                   |
| Rourkela          | 97.83%                                                   |

Since Nationwide lockdown due to COVID-19 pandemic, prices are not available from April 01, 2020 to May 07, 2020.