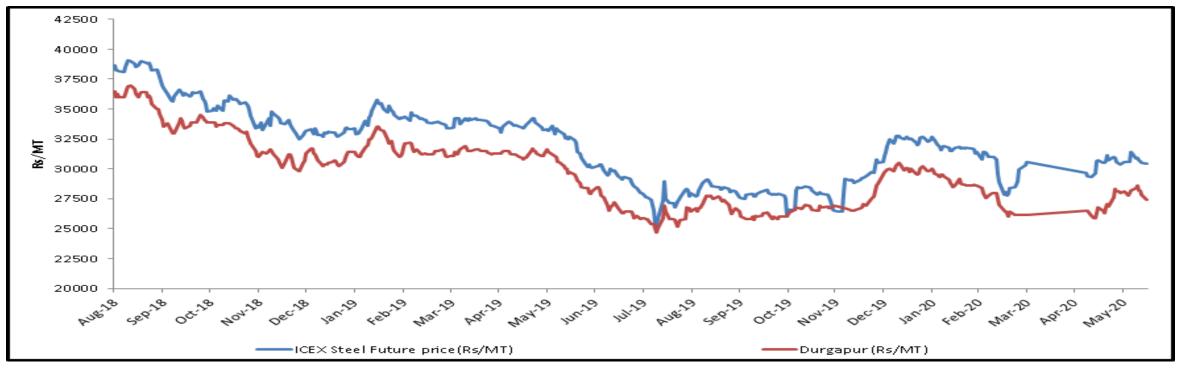

## **Steel spot and future price graphs (INGOT)**

| Correlation Table |                                                          |
|-------------------|----------------------------------------------------------|
| Name of Location  | Correlation of spot (INGOT) price with ICEX Future price |
| Ahmedabad         | 95.91%                                                   |
| Chennai           | 95.87%                                                   |
| Durgapur          | 97.21%                                                   |
| Ghaziabad         | 98.34%                                                   |
| Goa               | 95.71%                                                   |
| Hyderabad         | 97.25%                                                   |
| Jaipur            | 97.90%                                                   |
| Kolkata           | 97.34%                                                   |
| Ludhiana          | 97.94%                                                   |
| Mandi Gobindgarh  | 98.20%                                                   |
| Mumbai            | 95.47%                                                   |
| Muzaffarnagar     | 98.13%                                                   |
| Raigarh           | 97.64%                                                   |
| Raipur            | 97.50%                                                   |
| Rourkela          | 97.83%                                                   |

Since Nationwide lockdown due to COVID-19 pandemic, prices are not available from April 01, 2020 to May 07, 2020.