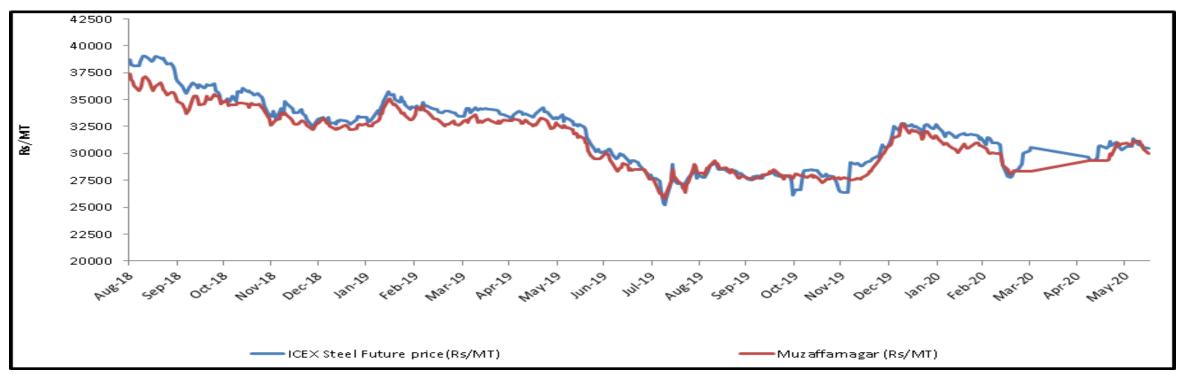

## **Steel spot and future price graphs (INGOT)**

| Correlation Table |                                                          |
|-------------------|----------------------------------------------------------|
| Name of Location  | Correlation of spot (INGOT) price with ICEX Future price |
| Ahmedabad         | 95.91%                                                   |
| Chennai           | 95.87%                                                   |
| Durgapur          | 97.21%                                                   |
| Ghaziabad         | 98.34%                                                   |
| Goa               | 95.71%                                                   |
| Hyderabad         | 97.25%                                                   |
| Jaipur            | 97.90%                                                   |
| Kolkata           | 97.34%                                                   |
| Ludhiana          | 97.94%                                                   |
| Mandi Gobindgarh  | 98.20%                                                   |
| Mumbai            | 95.47%                                                   |
| Muzaffarnagar     | 98.13%                                                   |
| Raigarh           | 97.64%                                                   |
| Raipur            | 97.50%                                                   |
| Rourkela          | 97.83%                                                   |

Since Nationwide lockdown due to COVID-19 pandemic, prices are not available from April 01, 2020 to May 07, 2020.