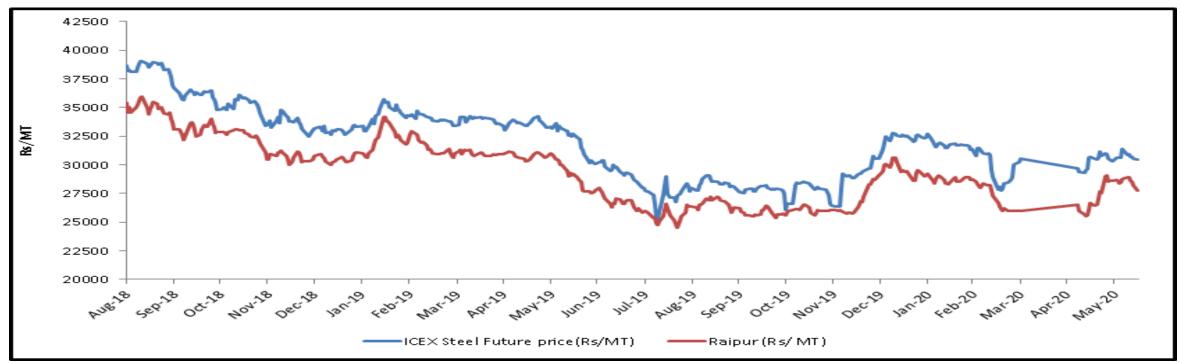

## **Steel spot and future price graphs (INGOT)**

| Correlation Table |                                                          |
|-------------------|----------------------------------------------------------|
| Name of Location  | Correlation of spot (INGOT) price with ICEX Future price |
| Ahmedabad         | 95.91%                                                   |
| Chennai           | 95.87%                                                   |
| Durgapur          | 97.21%                                                   |
| Ghaziabad         | 98.34%                                                   |
| Goa               | 95.71%                                                   |
| Hyderabad         | 97.25%                                                   |
| Jaipur            | 97.90%                                                   |
| Kolkata           | 97.34%                                                   |
| Ludhiana          | 97.94%                                                   |
| Mandi Gobindgarh  | 98.20%                                                   |
| Mumbai            | 95.47%                                                   |
| Muzaffarnagar     | 98.13%                                                   |
| Raigarh           | 97.64%                                                   |
| Raipur            | 97.50%                                                   |
| Rourkela          | 97.83%                                                   |