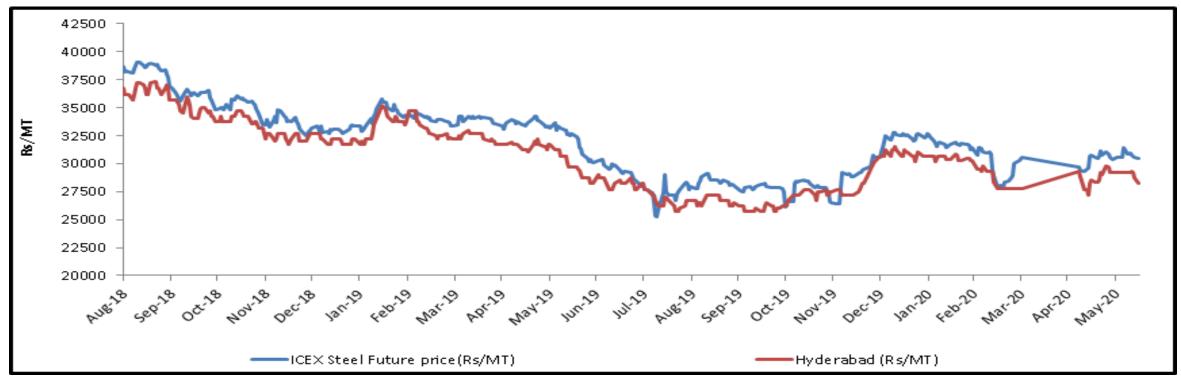

## **Steel spot and future price graphs (INGOT)**

| Correlation Table |                                                          |
|-------------------|----------------------------------------------------------|
| Name of Location  | Correlation of spot (INGOT) price with ICEX Future price |
| Ahmedabad         | 95.91%                                                   |
| Chennai           | 95.87%                                                   |
| Durgapur          | 97.21%                                                   |
| Ghaziabad         | 98.34%                                                   |
| Goa               | 95.71%                                                   |
| Hyderabad         | 97.25%                                                   |
| Jaipur            | 97.90%                                                   |
| Kolkata           | 97.34%                                                   |
| Ludhiana          | 97.94%                                                   |
| Mandi Gobindgarh  | 98.20%                                                   |
| Mumbai            | 95.47%                                                   |
| Muzaffarnagar     | 98.13%                                                   |
| Raigarh           | 97.64%                                                   |
| Raipur            | 97.50%                                                   |
| Rourkela          | 97.83%                                                   |

Since Nationwide lockdown due to COVID-19 pandemic, prices are not available from April 01, 2020 to May 07, 2020.