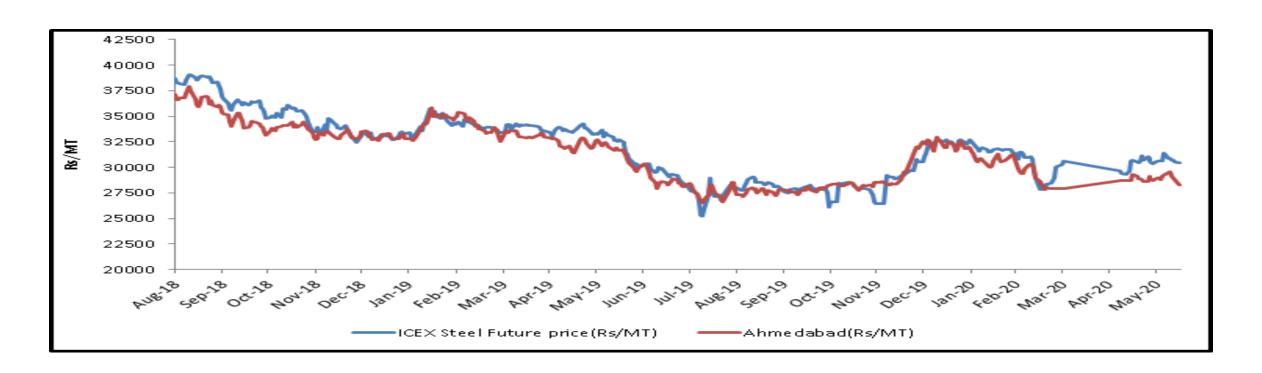

## **Steel spot and future price graphs (INGOT)**

| Correlation Table |                                                          |
|-------------------|----------------------------------------------------------|
| Name of Location  | Correlation of spot (INGOT) price with ICEX Future price |
| Ahmedabad         | 95.91%                                                   |
| Chennai           | 95.87%                                                   |
| Durgapur          | 97.21%                                                   |
| Ghaziabad         | 98.34%                                                   |
| Goa               | 95.71%                                                   |
| Hyderabad         | 97.25%                                                   |
| Jaipur            | 97.90%                                                   |
| Kolkata           | 97.34%                                                   |
| Ludhiana          | 97.94%                                                   |
| Mandi Gobindgarh  | 98.20%                                                   |
| Mumbai            | 95.47%                                                   |
| Muzaffarnagar     | 98.13%                                                   |
| Raigarh           | 97.64%                                                   |
| Raipur            | 97.50%                                                   |
| Rourkela          | 97.83%                                                   |

Since Nationwide lockdown due to COVID-19 pandemic, prices are not available from April 01, 2020 to May 07, 2020.