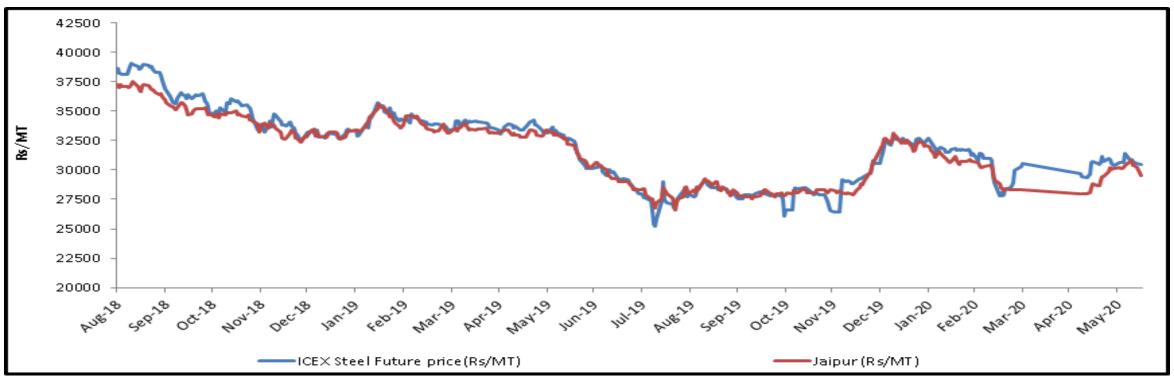

## **Steel spot and future price graphs (INGOT)**

| Correlation Table |                                                          |
|-------------------|----------------------------------------------------------|
| Name of Location  | Correlation of spot (INGOT) price with ICEX Future price |
| Ahmedabad         | 95.91%                                                   |
| Chennai           | 95.87%                                                   |
| Durgapur          | 97.21%                                                   |
| Ghaziabad         | 98.34%                                                   |
| Goa               | 95.71%                                                   |
| Hyderabad         | 97.25%                                                   |
| Jaipur            | 97.90%                                                   |
| Kolkata           | 97.34%                                                   |
| Ludhiana          | 97.94%                                                   |
| Mandi Gobindgarh  | 98.20%                                                   |
| Mumbai            | 95.47%                                                   |
| Muzaffarnagar     | 98.13%                                                   |
| Raigarh           | 97.64%                                                   |
| Raipur            | 97.50%                                                   |
| Rourkela          | 97.83%                                                   |

Since Nationwide lockdown due to COVID-19 pandemic, prices are not available from April 01, 2020 to May 07, 2020.