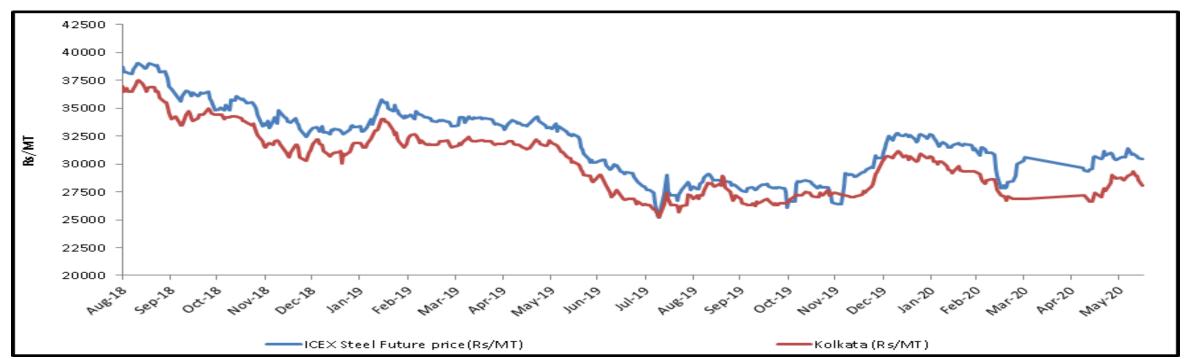

## **Steel spot and future price graphs (INGOT)**

| Correlation Table |                                                          |
|-------------------|----------------------------------------------------------|
| Name of Location  | Correlation of spot (INGOT) price with ICEX Future price |
| Ahmedabad         | 95.91%                                                   |
| Chennai           | 95.87%                                                   |
| Durgapur          | 97.21%                                                   |
| Ghaziabad         | 98.34%                                                   |
| Goa               | 95.71%                                                   |
| Hyderabad         | 97.25%                                                   |
| Jaipur            | 97.90%                                                   |
| Kolkata           | 97.34%                                                   |
| Ludhiana          | 97.94%                                                   |
| Mandi Gobindgarh  | 98.20%                                                   |
| Mumbai            | 95.47%                                                   |
| Muzaffarnagar     | 98.13%                                                   |
| Raigarh           | 97.64%                                                   |
| Raipur            | 97.50%                                                   |
| Rourkela          | 97.83%                                                   |

Since Nationwide lockdown due to COVID-19 pandemic, prices are not available from April 01, 2020 to May 07, 2020.